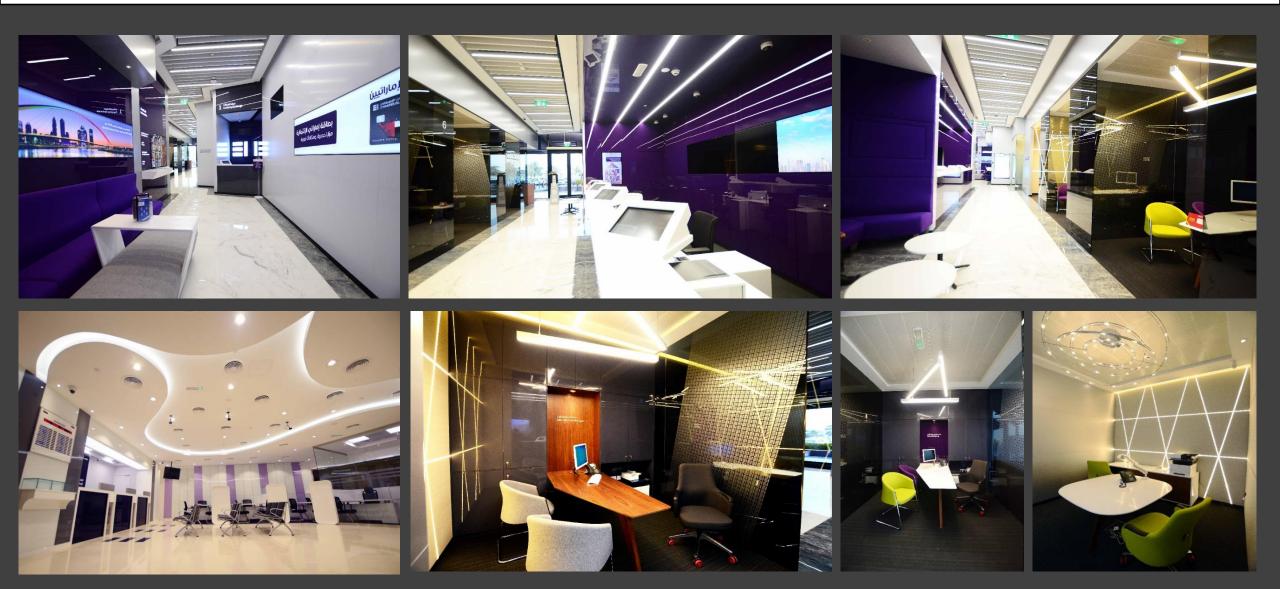

EMIRATES ISLAMIC BANK Custom Made Joinery Location: Sharjah

EMIRATES ISLAMIC BANK Custom Made Joinery Location: JLT, Dubai

EMIRATES ISLAMIC BANK Custom Made Joinery Location: Zero 6 Mall Dubai

MASHREQ BANK Custom Made Joinery Location: Buhaira Gold, Dubai