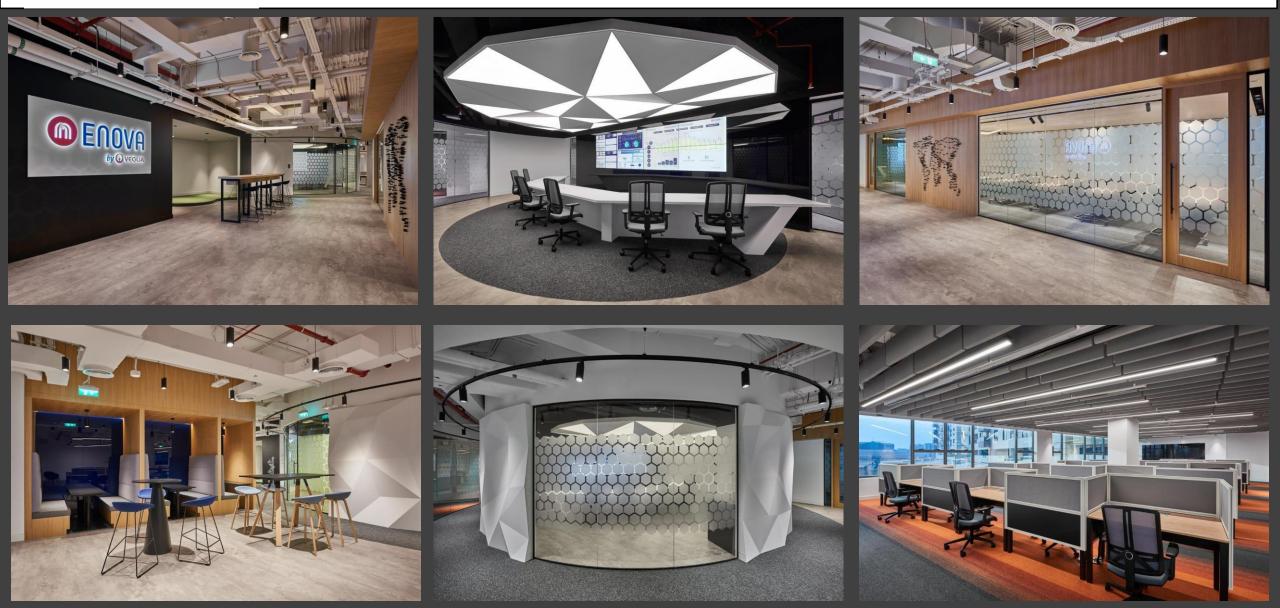

# PROJECT HIGHLIGHTS

KATERRA Corporate Office Custom Made Joinery Location: DIFC, Dubai

Pullman Executive Lounge Custom Made Joinery Location: Deira, Dubai

ENOVA Custom Made Joinery Location: Deira city center, Dubai