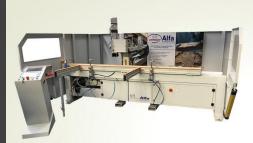

#### CENTAURO ALFA CNC MACHINING

A versatile and flexible CNC controlled machining centre suitable for a variety of machining operations including hinge recessing, lock slots, handle holes, key slots and euro grooves etc. Automatic vertical and horizontal machine Simple & quick pneumatic work piece clamps and positioning stops.