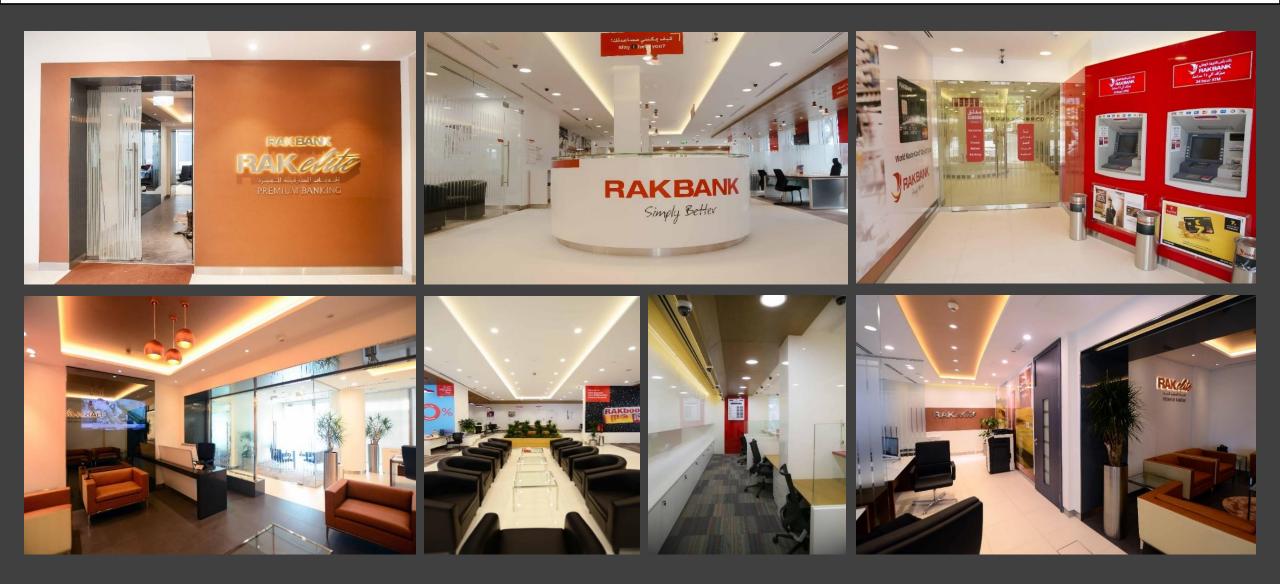

MASHREQ BANK Custom Made Joinery Location: Dubai

MASHREQ BANK Custom Made Joinery Location: Sheikh Zayed Road, Dubai

AJMAN BANK Custom Made Joinery Location: Ajman

RAK BANK Custom Made Joinery Location – Ras Al Kheimah