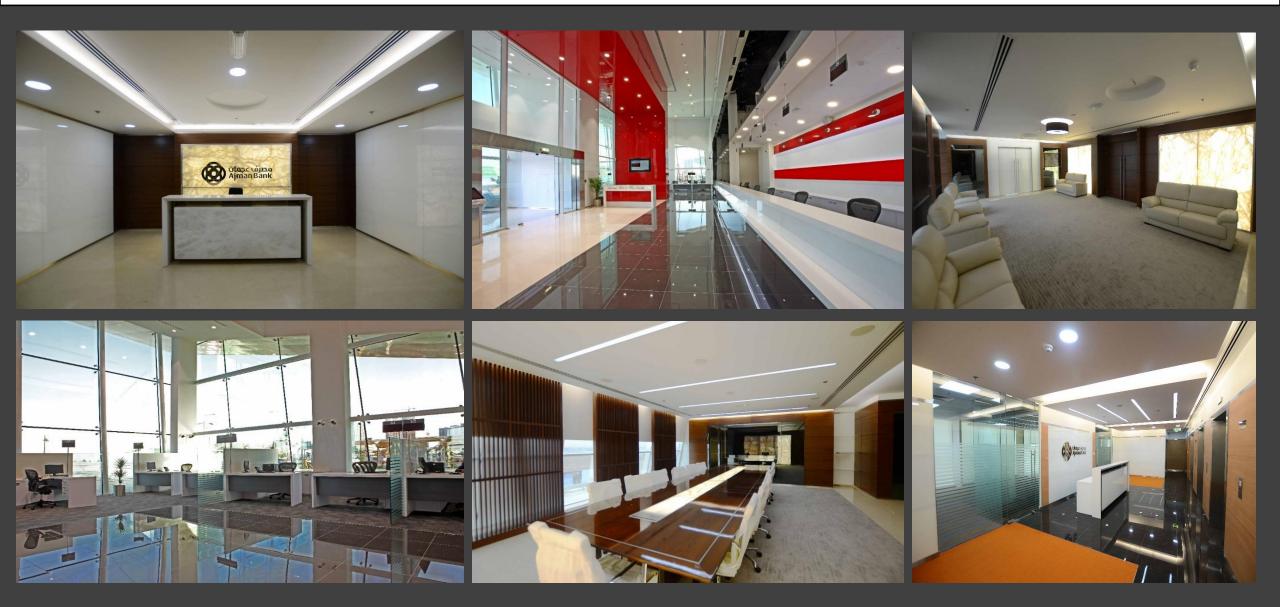

MASHREQ BANK Custom Made Joinery Location: Dubai

MASHREQ BANK Custom Made Joinery Location: Sheikh Zayed Road, Dubai

AJMAN BANK Custom Made Joinery Location: Ajman

RAK BANK Custom Made Joinery Location – Ras Al Kheimah