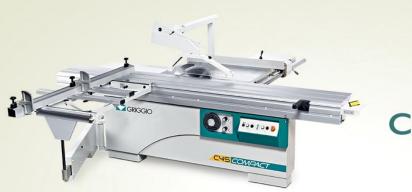

#### C45 COMPACT

Scoring unit with separate motor with external adjustment Aluminium carriage sliding on high precision steel bar guides Anodized carriage and profiles Extensible fence on the cross-cut carriage with tilting reading Rip fence with micrometric adjustment Table extension CE: Parallelogram blade guard EXP: Blade Safety guard Automatic star-delta start Motorized blade lifting Manual blade tilt through front side handwheel with gravitational indicator