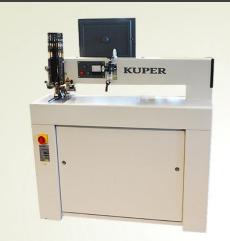

#### KUPER 900 VENEER STITCHING

Splicer with glue thread Zig-zac splicing Heater with hot air blow Arm span 900mm Pedal control