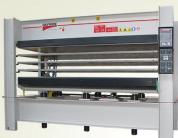

#### Orma NPC 3000/S

Hot presses NPC fabricated assembled steel platens or drilled solid steel platens Water boiler 90°C or boiler 120°C. The press is complete with pump, boiler and pipes. The presses of the NPC-DIGIT series are cmplete withh automatic recuperator of the possible pressure loss(it works leaving current on. Max. working pressure 260 At Standard emergency rope

#### Hydraulic Hot Press ITALPRESSE XL/6-S

Heating platens in welded steel Heating by means of thermal oil, hot water or electric elements (this one is oil) Electronic control panel. Digital timer for automatic opening with exclusion switch. Platen opening setting from the control panel. Digital setting and monitoring of working temperature. Digital setting and monitoring of working pressure. Weekly/daily timer to program the heating system switch-on (N.A with waste-wood heating system) electric exclusion of left pair of cylinders Selector switch to reduce power consumption on electric boilers above 18 Kw Two-hand safety control for press closing Safety rope on all four sides.