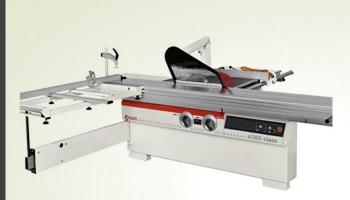

#### SCM Sliding Table Saw SI 350 Class

The SCM Si350 Class is a heavier saw than the Nova range.

The Si350 Class is an ideal choice for a good quality sliding table saw with no electronics.

The slidng table is an extruded aluminium profile with a honeycomb structure which offers maximum tensile strength and which runs on arc-ground steel slideways, giving accuracy to +/- 0.005mm along the entire carriage length.

Saw units on the SCM machines are a closed-type ring structure which are completely free of vibration, with cast iron supports for precise tilting of the sawing group, and round linear rods ensuring smooth vertical movements.