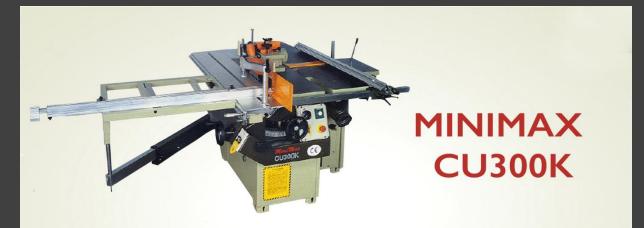

#### SCM Sliding Table Saw SI 350 Class

The SCM Si350 Class is a heavier saw than the Nova range.

The Si350 Class is an ideal choice for a good quality sliding table saw with no electronics.

The slidng table is an extruded aluminium profile with a honeycomb structure which offers maximum tensile strength and which runs on arc-ground steel slideways, giving accuracy to +/- 0.005mm along the entire carriage length.

Saw units on the SCM machines are a closed-type ring structure which are completely free of vibration, with cast iron supports for precise tilting of the sawing group, and round linear rods ensuring smooth vertical movements.