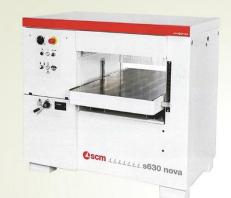

#### SCM Thickness S630 Nova

SCM exclusively use a heavilly ribbed cast iron table for stability.

The table is easily set and adjusted with powered rise and fall coupled with digital readout of 0.1mm resolution. The 300 mm capacity makes it especially suitable for constructional timbers and joinery.

Feed system Reliability and efficiency are combined. Either two or three motorized large diameter upper feed rollers, together with the rubber-coated outfeed rollers, guarantee efficient and constant feed with all type of wood. The interchangeability of the upper feed rollers is included as standard equipment on the S630 NOVA model. Table Mechanism 4large diameter screws support the worktable.

They ensure high rigidity in all conditions.

This movement system allows to keep the table position steady without need to lock it.

Features: Digital Readout to thickness table,

Table running on 4 precision screws Automatic braking Large diameter 4 knife planer block