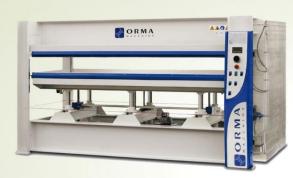

#### Orma NPC 3000/S

Hot presses NPC fabricated assembled steel platens or drilled solid steel platens Water boiler 90°C or boiler 120°C. The press is complete with pump, boiler and pipes. The presses of the NPC-DIGIT series are cmplete withh automatic recuperator of the possible pressure loss(it works leaving current on. Max. working pressure 260 At Standard emergency rope