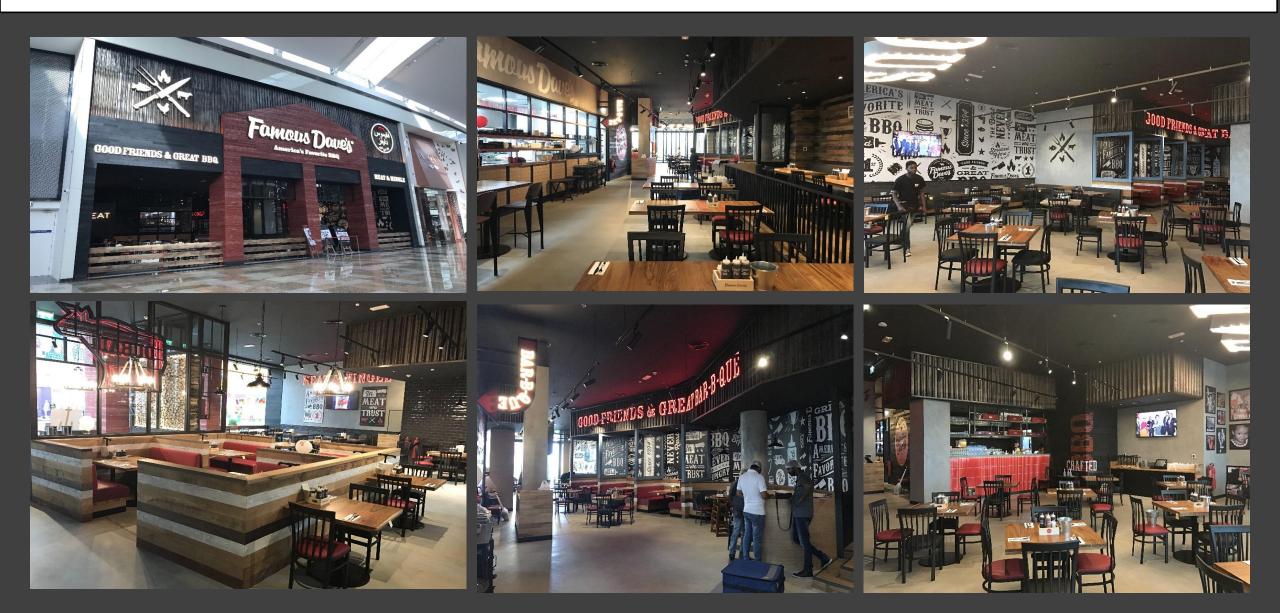

NCOR BANK

NOOR BANK Custom Made Joinery Location: Emaar Business Park, Dubai

Famous Dave's Custom Made Joinery Location: Festival Mall, Dubai