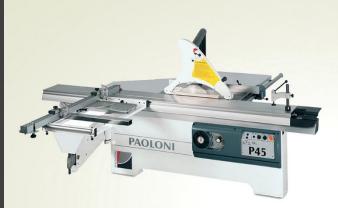

# Paoloni P45

Heavy duty paoloni sliding table panel saw(p45)with cutting capacity 156mm

Squaring machine with tilting blade

Panel saw with tilting blade / reclining blade same saw

Format circular saw with adjustable saw blade /

Inclinable disc scanner

Formatting machine with tilt saw.